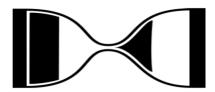

## **Review Worksheet** Version A – Part 4

In the figure below, draw all lines of symmetry. 1.

2. Use the table to answer the questions.