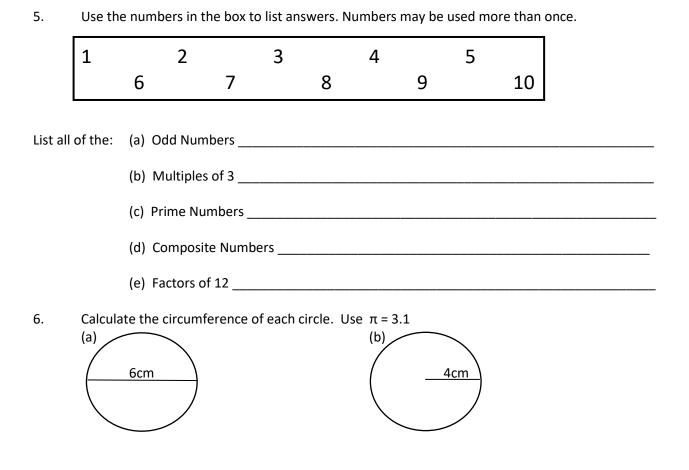

Name: \_\_\_\_\_ Date: \_\_\_\_\_

## **Review Worksheet** Version A – Part 4

In the figure below, draw all lines of symmetry. 1.



2. Use the table to answer the questions.

## PANTHER CINEMA 🛍

| TYPE OF MOVIE | ADULT TICKET | CHILD TICKET |
|---------------|--------------|--------------|
| Matinee       | \$5          | \$3          |
| Evening Show  | \$7          | \$5          |
| 3D            | \$10         | \$10         |

- Which type of movie is the most expensive? (a)
- How much would it cost Mrs. Blue and her art class of five children to see a matinee? (b)
- (c) How much change would she receive from a \$100 bill?
- 3. Nine books cost \$63. What would be the price of five such books?

Find: (a) 4% of \$800 (b) 3% of \$7 4.



7. A bag contains 4 red pens, 6 blue pens and 2 black pens. One pen is picked at random. What is the probability of choosing:

(a) a red pen

(b) a green pen

(c) blue or black pen

8. The regular price of a book is \$45. It is on sale at 10% off. What is the discount?